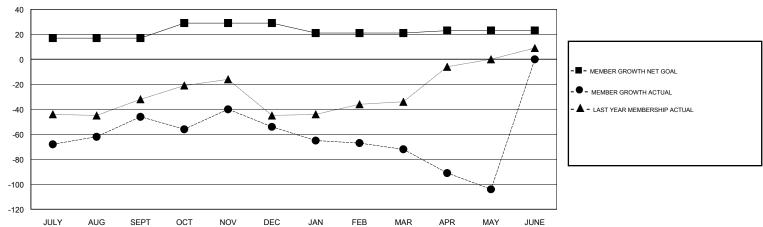

## GOALS AND ACTUAL MEMBERS CUMULATIVE

| DROPPED CLUBS: 3  DROPPED MEMBERS |           | 38 CLUBS OF 52 ADDED 1 OR MORE<br>NEW MEMBERS | GENDER DISTRIBUTION  MALE 694 (54.09%)  FEMALE 589 (45.91%)  Women Percentage Fiscal Year Goal: 50% |     |  |
|-----------------------------------|-----------|-----------------------------------------------|-----------------------------------------------------------------------------------------------------|-----|--|
| DECEASED                          | 33        | CLICK HERE FOR CUMULATIVE                     | TOTAL FAMILY UNIT MEMBERS                                                                           | 356 |  |
| CLUB CANCELLED OTHER              | 14<br>283 | MEMBERSHIP DATA                               | FAMILY MEMBERS PAYING HALF                                                                          | 181 |  |
| TOTAL                             | 330       |                                               |                                                                                                     |     |  |