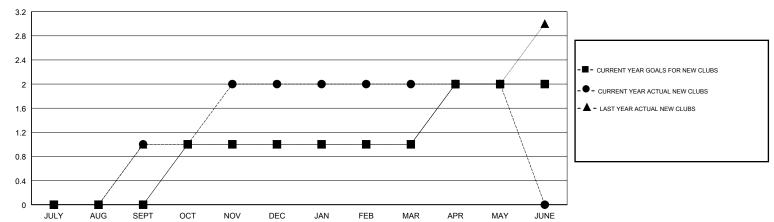

| 3             | JULY/AUG/SEPT         | 17                        | 58                      | 100                                                |
| OCT/NOV/DEC           | 1             | 1         | 0             | OCT/NOV/DEC           | 12                        | 83                      | 85                                                 |
| JAN/FEB/MAR           | 0             | 0         | 0             | JAN/FEB/MAR           | -8                        | 79                      | 73                                                 |
| APR/MAY/JUNE          | 1             | 0         | 0             | APR/MAY/JUNE          | 2                         | 47                      | 72                                                 |

## GOALS AND ACTUAL NEW CLUBS CUMULATIVE



## GOALS AND ACTUAL MEMBERS CUMULATIVE



| DROPPED CLUBS: 3  DROPPED MEMBERS |           | 38 CLUBS OF 52 ADDED 1 OR MORE<br>NEW MEMBERS | GENDER DISTRIBUTION  MALE 694 (54.09%)  FEMALE 589 (45.91%)  Women Percentage Fiscal Year Goal: 50% |     |  |
|-----------------------------------|-----------|-----------------------------------------------|-----------------------------------------------------------------------------------------------------|-----|--|
| DECEASED                          | 33        | CLICK HERE FOR CUMULATIVE                     | TOTAL FAMILY UNIT MEMBERS                                                                           | 356 |  |
| CLUB CANCELLED OTHER              | 14<br>283 | MEMBERSHIP DATA                               | FAMILY MEMBERS PAYING HALF